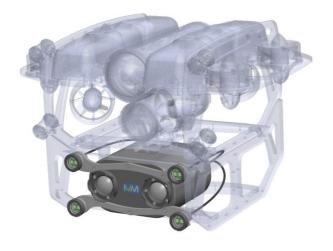

### **IVM Series – HYDRO 100**

Now available for **small observation class ROVs**, the hydro Series welcomes the HYDRO 100, especially **designed for battery operated** vehicles with **regular ethernet connections**.

The system **is extremely compact, light-weight** and fits perfectly for **small Observation Class ROVs**, but it can be installed on all other types of ROV. With **integrated LED lighting**, the scene is perfectly illuminated to maximise results. Due to its size, the HYDRO 100 **can be hand carried** for rapid response jobs.