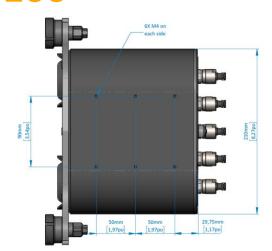

| LxWxH                 | 218 x 290 x 140 mm |
|-----------------------|--------------------|
| Weight air            | 4,1 kg             |
| Weight water          | 0,1 kg (heavy)     |
| Material (main body)  | Aluminium          |
|                       |                    |
| Power                 | 9-36VDC 100W       |
| Data                  | 100 Mbps / 1 Gbps  |
|                       |                    |
| Max depth (m)         | 100                |
| ROV                   | Small Obs class    |
|                       |                    |
| Resolution            | 2x 5M Pixel        |
| Field of view (V / H) | 61°/82°            |
| Lighting (Lumen)      | 35 000             |
| Embedded storage      | 2Tb                |