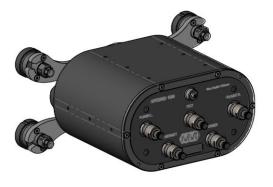

The system **is extremely compact, light-weight** and fits perfectly for **small Observation Class ROVs**, but it can be installed on all other types of ROV. With **integrated LED lighting**, the scene is perfectly illuminated to maximise results. Due to its size, the HYDRO 100 **can be hand carried** for rapid response jobs.

| LxWxH                 | 218 x 290 x 140 mm |
|-----------------------|--------------------|
| Weight air            | 4,1 kg             |
| Weight water          | 0,1 kg (heavy)     |
| Material (main body)  | Aluminium          |
|                       |                    |
| Power                 | 9-36VDC 100W       |
| Data                  | 100 Mbps / 1 Gbps  |
|                       |                    |
| Max depth (m)         | 100                |
| ROV                   | Small Obs class    |
|                       |                    |
| Resolution            | 2x 5M Pixel        |
| Field of view (V / H) | 61°/82°            |
| Lighting (Lumen)      | 35 000             |
| Embedded storage      | 2Tb                |