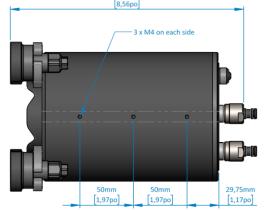

| LxWxH                 | 218 x 290 x 140 mm |
|-----------------------|--------------------|
| Weight air            | 4,1 kg             |
| Weight water          | 0,1 kg (heavy)     |
| Material (main body)  | Aluminium          |
|                       |                    |
| Power                 | 9-36VDC 100W       |
| Data                  | 100 Mbps / 1 Gbps  |
|                       |                    |
| Max depth (m)         | 100                |
| ROV                   | Small Obs class    |
|                       |                    |
| Resolution            | 2x 5M Pixel        |
| Field of view (V / H) | 61°/82°            |
| Lighting (Lumen)      | 35 000             |
| Embedded storage      | 2Tb                |