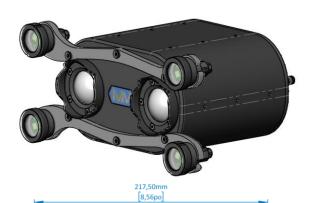

The system **is extremely compact, light-weight** and fits perfectly for **small Observation Class ROVs**, but it can be installed on all other types of ROV. With **integrated LED lighting**, the scene is perfectly illuminated to maximise results. Due to its size, the HYDRO 100 **can be hand carried** for rapid response jobs.

| LxWxH                 | 218 x 290 x 140 mm |
|-----------------------|--------------------|
| Weight air            | 4,1 kg             |
| Weight water          | 0,1 kg (heavy)     |
| Material (main body)  | Aluminium          |
|                       |                    |
| Power                 | 9-36VDC 100W       |
| Data                  | 100 Mbps / 1 Gbps  |
|                       |                    |
| Max depth (m)         | 100                |
| ROV                   | Small Obs class    |
|                       |                    |
| Resolution            | 2x 5M Pixel        |
| Field of view (V / H) | 61°/82°            |
| Lighting (Lumen)      | 35 000             |
| Embedded storage      | 2Tb                |