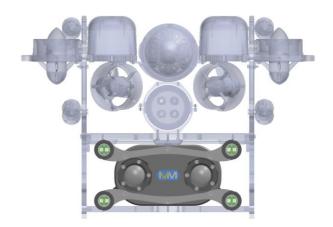

### **IVM Series – HYDRO 100**

Now available for **small observation class ROVs**, the hydro Series welcomes the HYDRO 100, especially **designed for battery operated** vehicles with **regular ethernet connections**.

The system **is extremely compact, light-weight** and fits perfectly for **small Observation Class ROVs**, but it can be installed on all other types of ROV. With **integrated LED lighting**, the scene is perfectly illuminated to maximise results. Due to its size, the HYDRO 100 **can be hand carried** for rapid response jobs.