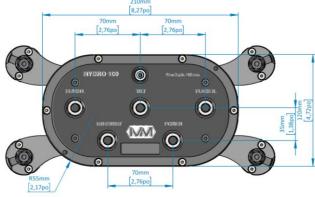

| LxWxH                 | 218 x 290 x 140 mm |
|-----------------------|--------------------|
| Weight air            | 4,1 kg             |
| Weight water          | 0,1 kg (heavy)     |
| Material (main body)  | Aluminium          |
|                       |                    |
| Power                 | 9-36VDC 100W       |
| Data                  | 100 Mbps / 1 Gbps  |
|                       |                    |
| Max depth (m)         | 100                |
| ROV                   | Small Obs class    |
|                       |                    |
| Resolution            | 2x 5M Pixel        |
| Field of view (V / H) | 61°/82°            |
| Lighting (Lumen)      | 35 000             |
| Embedded storage      | 2Tb                |