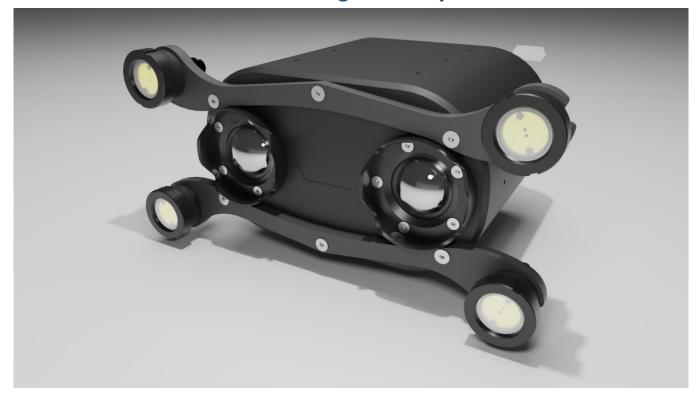

The system **is extremely compact, light-weight** and fits perfectly for **small Observation Class ROVs**, but it can be installed on all other types of ROV. With **integrated LED lighting**, the scene is perfectly illuminated to maximise results. Due to its size, the HYDRO 100 **can be hand carried** for rapid response jobs.

| LxWxH                 | 218 x 290 x 140 mm |
|-----------------------|--------------------|
| Weight air            | 4,1 kg             |
| Weight water          | 0,1 kg (heavy)     |
| Material (main body)  | Aluminium          |
|                       |                    |
| Power                 | 9-36VDC 100W       |
| Data                  | 100 Mbps / 1 Gbps  |
|                       |                    |
| Max depth (m)         | 100                |
| ROV                   | Small Obs class    |
|                       |                    |
| Resolution            | 2x 5M Pixel        |
| Field of view (V / H) | 61°/82°            |
| Lighting (Lumen)      | 35 000             |
| Embedded storage      | 2Tb                |