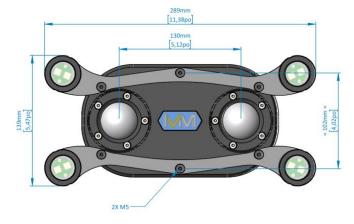

| LxWxH                 | 218 x 290 x 140 mm |
|-----------------------|--------------------|
| Weight air            | 4,1 kg             |
| Weight water          | 0,1 kg (heavy)     |
| Material (main body)  | Aluminium          |
|                       |                    |
| Power                 | 9-36VDC 100W       |
| Data                  | 100 Mbps / 1 Gbps  |
|                       |                    |
| Max depth (m)         | 100                |
| ROV                   | Small Obs class    |
|                       |                    |
| Resolution            | 2x 5M Pixel        |
| Field of view (V / H) | 61°/82°            |
| Lighting (Lumen)      | 35 000             |
| Embedded storage      | 2Tb                |